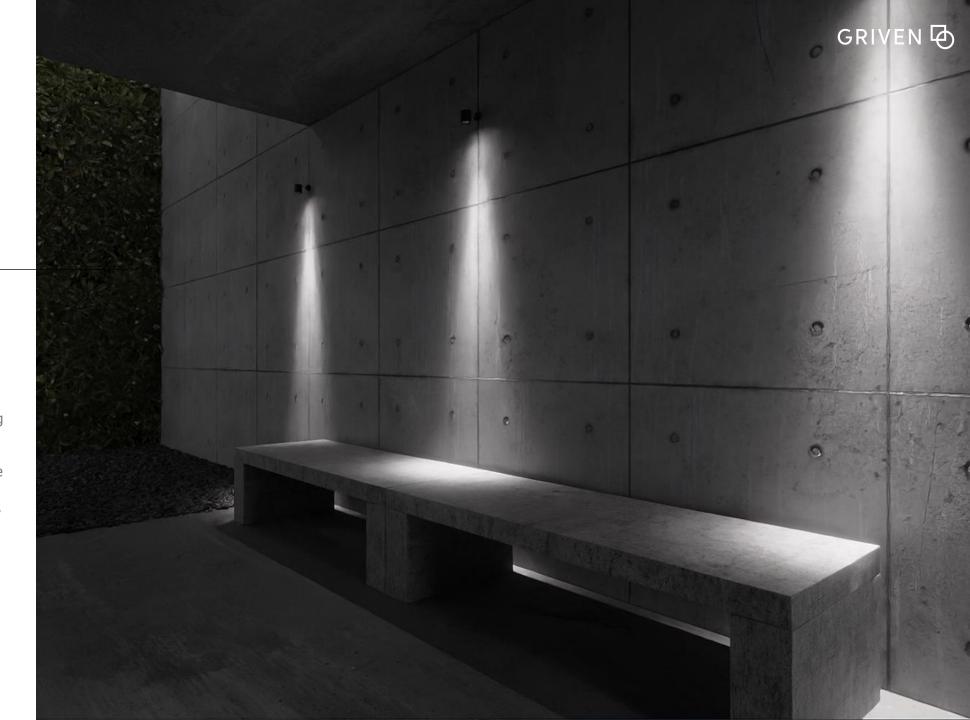

# SETS THE SCENE

Suitable for both decorative and functional accent and flood lighting in private or public environments

It is also an optimal solution for the enhancement of landscape details in green areas of large dimensions, such as gardens or parks.

# DISCREET

Fitted with an elegant brass swivel, connected to a neat cover for a practical wall or floor installation.

Two alternative versions feature onetone finish or lockable head options for the utmost design flexibility

### VERSATILITY

Wall, bollard, recessed, spike mounting options

Marine-grade also available