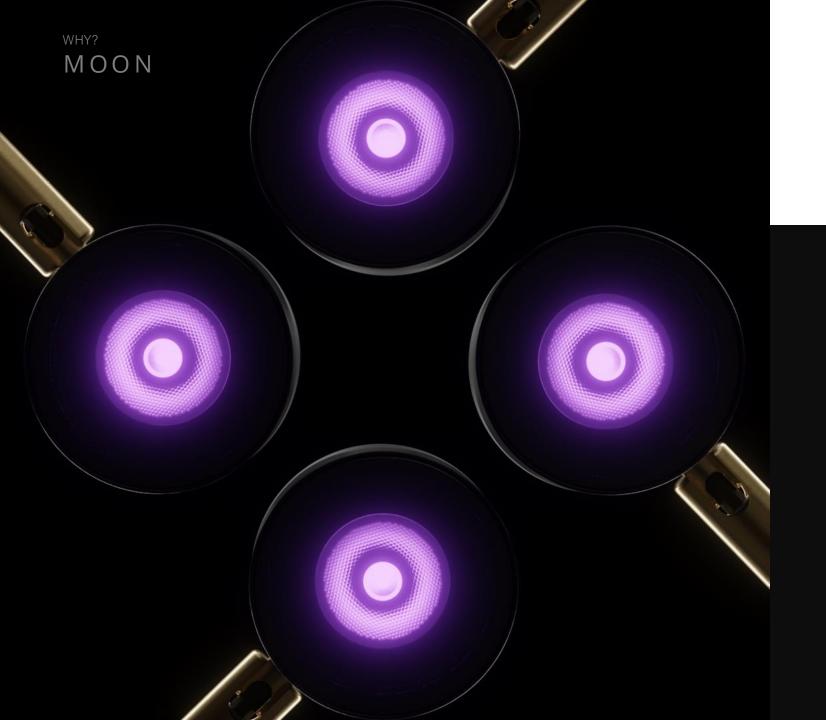

# FLEXIBILITY

White 2700K, 3000K and 4000K

Dynamic White Adjustable colour temperature range between 3000K and 6500K

RGBW 3000K or 4000K multichip

# $\begin{array}{c} \text{WHY?} \\ \textbf{MOON} \end{array}$