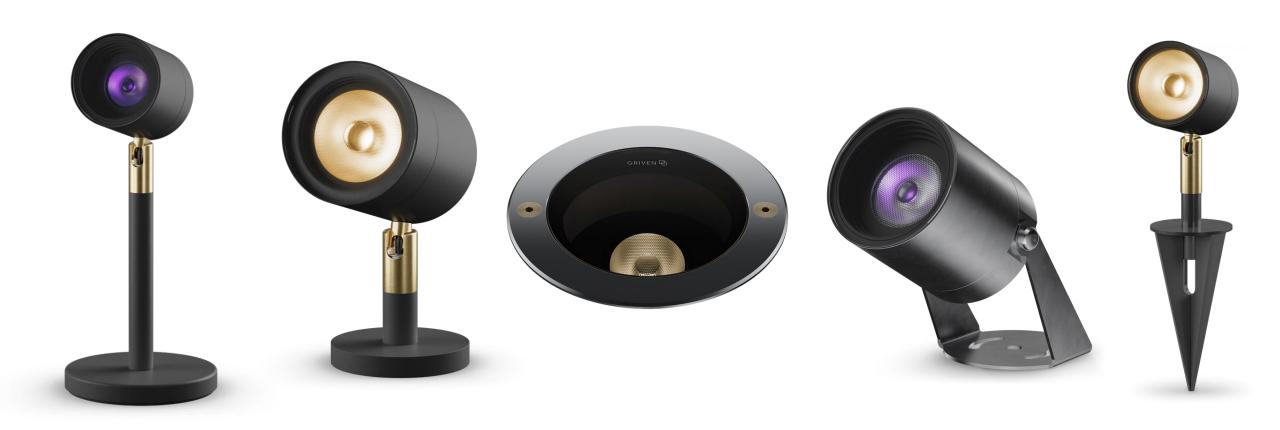

### VERSATILITY

Wall, bollard, recessed, spike mounting options

Marine-grade also available

## CONFIGURABLE

Available in 5 different finishes and 5 optical configurations:

12° (Narrow), 23° (Medium), 43° (Wide), 56° (Extra-wide) and 14°x38° (Elliptical)