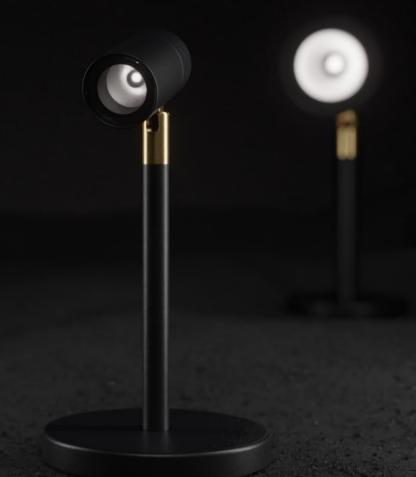

# DISCREET

Fitted with an elegant brass swivel, connected to a neat cover for a practical wall or floor installation.

Two alternative versions feature onetone finish or lockable head options for the utmost design flexibility

### VERSATILITY

Wall, bollard, recessed, spike mounting options

Marine-grade also available